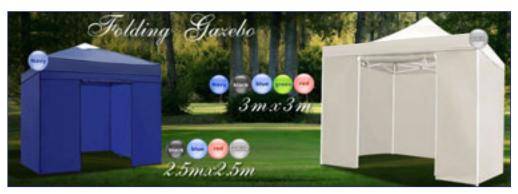

## ਤਰ **club** MARQUEE

### FOLDING GAZEBO MARQUEE

Q.

#### FEATURES

- Our Marquees are made from PVC coated 420D Oxford Weave which is water, wind and 99% UV resistant. The frame is made from heavy duty steel which is lightweight yet strong. Thanks to the Ezy pop-up design, Set up is quick and easy.
- Robust steel frame with double braced centre pole and lateral support makes it extra strong and stable in all conditions. Ropes
  and pegs are included in every Marquee to ensure maximum stability and safety
- These Marquees are ideal for both commercial and personal use. Suitable for markets, sporting events, camping, weddings, garage and yard sales, picnics, school events and trade shows.
- All Marquees come with steel joints to ensure they meet the toughest conditions in Australia.
- The Ezy pop-up design allows for quick and easy assembly and disassembly. They can be erected in just 60 seconds.
- 2.5 metre: Marquee, 3 walls, 1 door panel with zip, 1 half wall, 4 sandbags and 1 carry bag.
- 3 metre: Marquee, 3 walls, 1 door panel with zip, 1 half wall, 4 sandbags and 1 carry bag.
- 6 metre: Marquee, 4 walls, 1 door panel with zip, 2 half walls, 6 sand bags and 1 carry bag.