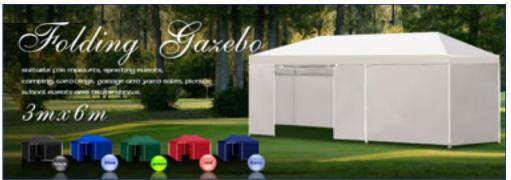

## ਤਰ **club** MARQUEE

### FOLDING GAZEBO MARQUEE

Q.

#### FEATURES

- Our Marquees are made from PVC coated 420D Oxford Weave which is water, wind and 99% UV resistant. The frame is made from heavy duty steel which is lightweight yet strong. Thanks to the Ezy pop-up design, Set up is quick and easy.
- Robust steel frame with double braced centre pole and lateral support makes it extra strong and stable in all conditions. Ropes
  and pegs are included in every Marquee to ensure maximum stability and safety
- These Marquees are ideal for both commercial and personal use. Suitable for markets, sporting events, camping, weddings, garage and yard sales, picnics, school events and trade shows.
- All Marquees come with steel joints to ensure they meet the toughest conditions in Australia.
- The Ezy pop-up design allows for quick and easy assembly and disassembly. They can be erected in just 60 seconds.
- 2.5 metre: Marquee, 3 walls, 1 door panel with zip, 1 half wall, 4 sandbags and 1 carry bag.
- 3 metre: Marquee, 3 walls, 1 door panel with zip, 1 half wall, 4 sandbags and 1 carry bag.
- 6 metre: Marquee, 4 walls, 1 door panel with zip, 2 half walls, 6 sand bags and 1 carry bag.